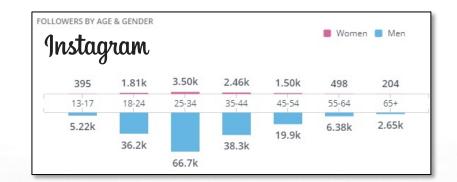

#### MotoAmerica YouTube Videos

| <u>AGE</u>    | <u>%</u>   |                       |
|---------------|------------|-----------------------|
| 13-17         | 3%         |                       |
| 18-24         | 14%        |                       |
| 25-34         | 27%        | <b>VouTube</b>        |
| 35-44         | 21%        | <b>Y</b> oulube       |
| 45-54         | 17%        |                       |
| 55-64         | 13%        |                       |
| 65+           | 6%         |                       |
| Male: 88%, Fe | emale: 12% | and the second second |