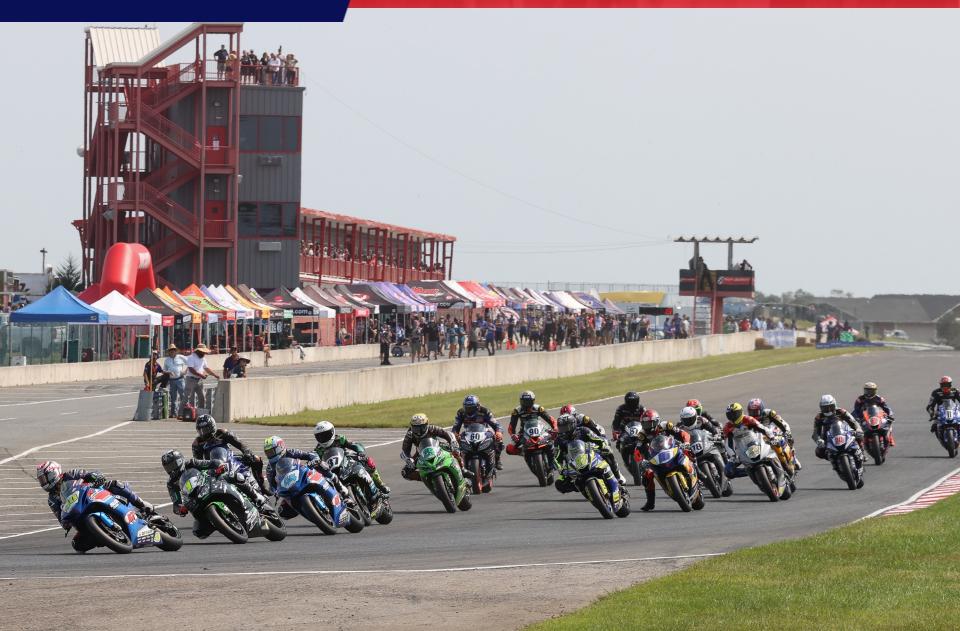

## **RACE REPORT**

#### **SNAPSHOT SUMMARY**

Proceeded by Hurricane Ida's flooding and tornadoes, New Jersey parted the clouds for yet another great weekend of racing with increased attendance over the prior year.

| Entries                       |
|-------------------------------|
| Competition Classes           |
| Attendance                    |
| Linear TV AA Households (USA) |
| Digital Video Views           |
| Social Media Impressions      |
| Social Media Engagement       |
|                               |