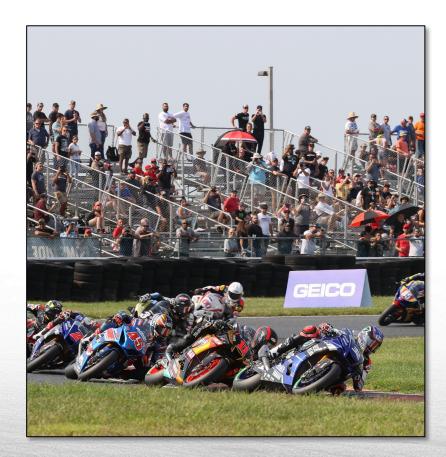

# Douglas A. Jones Photos What a great battle!! Image: A formation of the second sec

MotoAmerica ♥ · Following September 11 at 5:30 PM · @

•••

The final lap of Supersport race two at New Jersey Motorsports Park - NJMP was a back-and-forth battle between Sean Dylan Kelly and Richie Escalante, which culminated in a photo finish at the checkered flag as Kelly just barely nipped Escalante for his 11th win of the season.