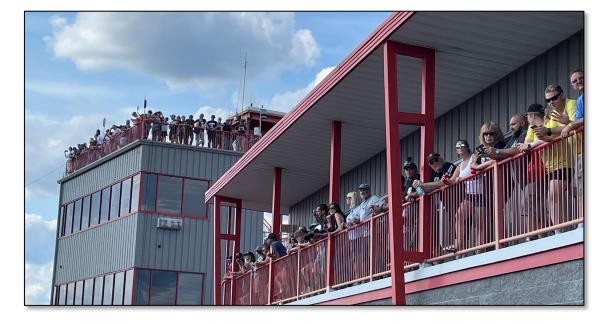

#### **SUMMARY**

18,431 Three-Day Total, 20% Increase over 2020.

#### DETAILS

| 2021 Dates   | <u>2021 Events</u>             | <u>2019</u> | <u>2020</u> | <u>2021</u> | Increase<br>Over Prior |
|--------------|--------------------------------|-------------|-------------|-------------|------------------------|
| Apr 30-May 2 | Michelin Raceway Road Atlanta  | 15,861      | 16,177      | 20,919      | 29%                    |
| May 21-23    | Virginia Int'l Raceway         | 13,524      | no race     | 16,375      | 21%                    |
| Jun 11-13    | Road America                   | 25,800      | 27,401      | 35,111      | 28%                    |
| Jun 25-27    | The Ridge Motorsports Park     | no fans     | no fans     | 11,133      |                        |
| Jul 9-11     | WeatherTech Laguna Seca*       | 67,685      | no fans     | 33,316      | -51%                   |
| Jul 30-Aug 1 | Brainerd International Raceway | no race     | no race     | 13,456      |                        |
| Aug 13-15    | Pittsburgh Int'l Race Complex  | 15,974      | 16,081      | 18,303      | 14%                    |
| Sep 10-12    | New Jersey Motorsports Park    | 15,069      | 15,381      | 18,431      | 20%                    |
| Sep 17-19    | Barber Motorsports Park        | 16,321      | 16,379      | TBD         |                        |